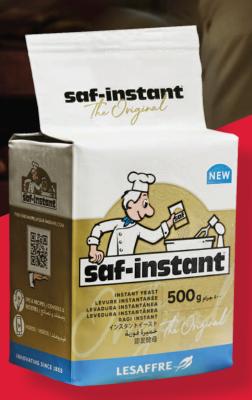

# Saf-instant Gold

A key ingredient in fermentation, yeast brings dough to life. It helps develop taste, enhances flavours and lends volume to a loaf. Saf-instant Gold is a product of natural origin, which can be used daily to guarantee stable, consistent results and optimum efficiency.

## **Application**

Saf-instant Gold is an instant dried yeast, which has been specially developed for sweet dough (5% or more sugar/weight of flour). Saf-instant Gold is also available as Saf-Instant Red. recommended for lean or low sugar dough (0-10% sugar/weight of flour).

### **Packaging**

Cardboard box containing 20 x 500g sachets Also available in 125g sachets

Find out more at saf-instant.com

Top-avalitu performance

efficient, brand new yeast that guarantees stronger powers of fermentation and top-quality loaves.

## التعبئة والتغليف

كرتونة تحتوي على 20 كيسًا ويحتوي كل كيس على 500 غرام متوفر أيضًا في أكياس بوزن 125 غرامًا

LESAFFRE 4

خميرة جديدة أكثر كفاءة وفعالية تضمن قوة تخمُّر فائقة وجودة مثالية للخبز.

عبوة جديدة مزودة بإمكانية الوصول المباشر إلى التطبيق الجديد لمساعدتك في حياتك اليومية وتلبية احتياجاتك اليومية. NEW